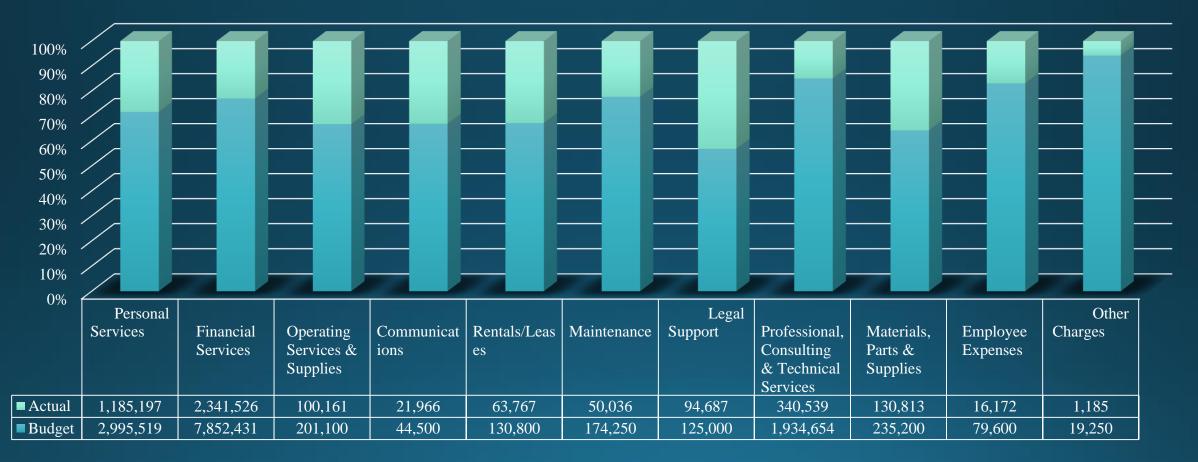

# **Expense By Subcategory**

| Budget Subcategory                                       | Budget    | <u>Current Year Total</u><br>(01/01/2021 – 06/30/2021) | Variance  | YTD Variance        |
|----------------------------------------------------------|-----------|--------------------------------------------------------|-----------|---------------------|
| <u>Dudget Bubeategory</u>                                | Duuget    |                                                        | variance  | <u>TTD variance</u> |
| Personal Services                                        | 2,995,519 | 1,185,197                                              | 1,810,322 | 60%                 |
| Financial Services                                       | 7,852,431 | 2,341,526                                              | 5,510,905 | 70%                 |
| <b>Operating Services &amp; Supplies</b>                 | 201,100   | 100,161                                                | 100,939   | 50%                 |
| Communications                                           | 44,500    | 21,966                                                 | 22,534    | 51%                 |
| Rentals/Leases                                           | 130,800   | 63,767                                                 | 67,033    | 51%                 |
| Maintenance                                              | 174,250   | 50,036                                                 | 124,214   | 71%                 |
| Legal Support                                            | 125,000   | 94,687                                                 | 30,313    | 24%                 |
| <b>Professional, Consulting &amp; Technical Services</b> | 1,934,654 | 340,539                                                | 1,594,115 | 82%                 |
| Materials, Parts & Supplies                              | 235,200   | 130,813                                                | 104,387   | 44%                 |
| Employee Expenses                                        | 79,600    | 16,172                                                 | 63,428    | 80%                 |
| Other Charges                                            | 19,250    | 1,185                                                  | 18,065    | 94%                 |

#### **2021 2nd Quarter Expense Budget Performance**