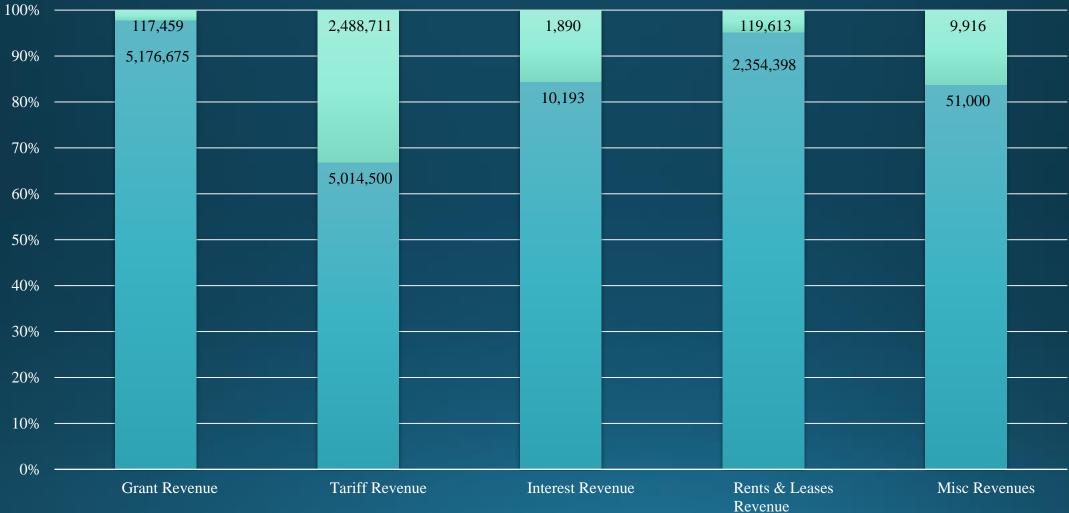

## **Revenue By Subcategory**

| <u>Budget Subcategory</u> | <u>Budget</u> | <u>Current Year Total</u><br><u>(01/01/2021 –</u><br><u>06/30/2021)</u> | <u>Variance</u> | <u>YTD Variance</u> |
|---------------------------|---------------|-------------------------------------------------------------------------|-----------------|---------------------|
| Grant Revenue             | 5,176,675     | 117,459                                                                 | (5,059,216)     | -98%                |
| Tariff Revenue            | 5,014,500     | 2,488,711                                                               | (2,525,789)     | -50%                |
| Interest Revenue          | 10,193        | 1,890                                                                   | (8,303)         | -81%                |
| Rents & Leases Revenue    | 2,354,398     | 119,613                                                                 | (2,234,785)     | -95%                |
| Misc. Revenues            | 51,000        | 9,916                                                                   | (41,084)        | -81%                |

#### **2021 2nd Quarter Revenue Budget Performance**